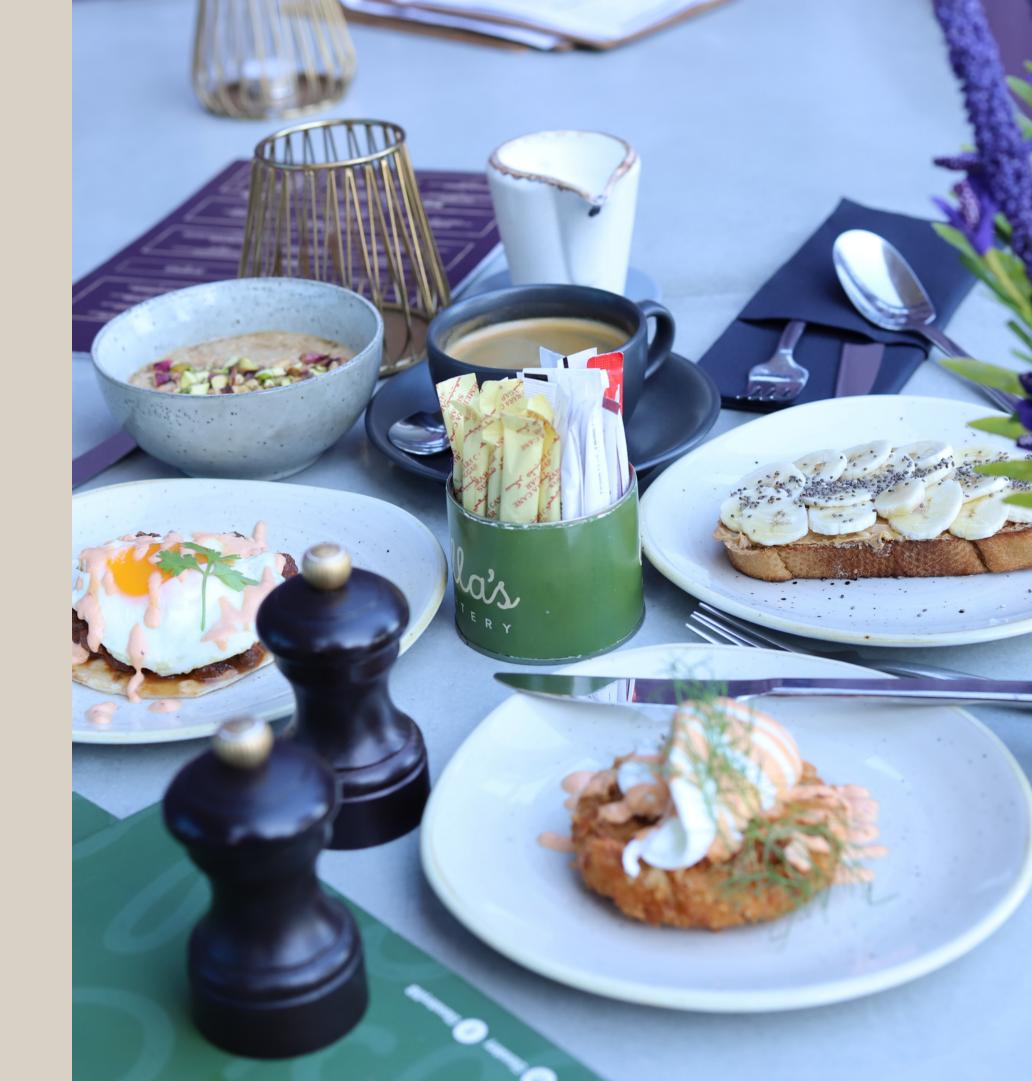

Open seven days a week, with indoor and outdoor dining, Ella's Restaurant and Bar offers an inventive menu of Western and Middle Eastern-inspired breakfasts, stone-baked pizzas, salads, burgers, and a brilliant kids menu.

## POCKET-FRIENDLY WITH DELICIOUS DEALS

Breakfast dishes start from just AED20, pizzas from AED40, and kids dishes from AED20.

Ella's fantastic weekly offers include All You Can Eat Breakfast with prices starting from AED65 per person for six dishes, and Pizza and Grape Night every Wednesday and Thursday - any pizza and a glass of house grape for just AED70.