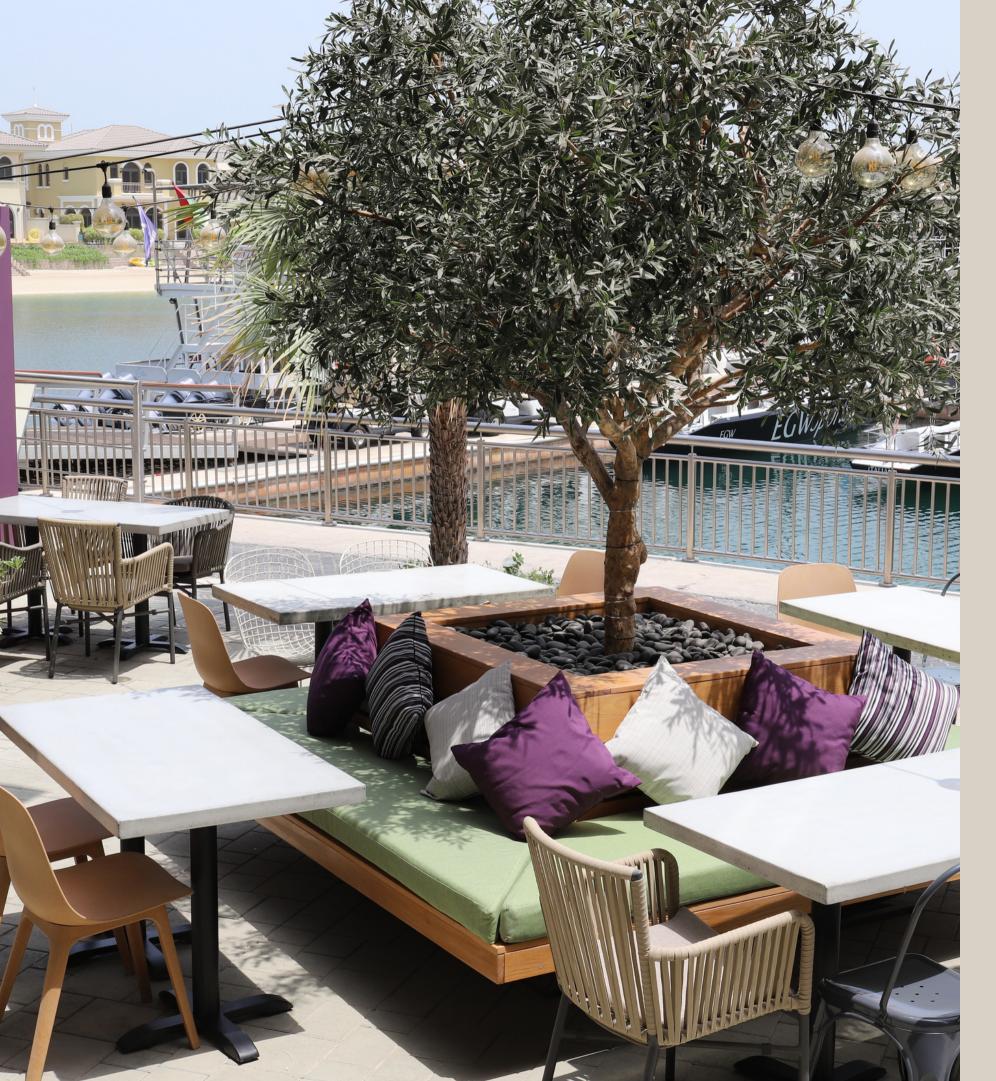

## YOUR NEIGHBOURHOOD EATERY ON PALM JUMEIRAH

Located waterside at Palm Views East, with incredible views of Palm Jumeirah Marina and the Burj Al Arab, Ella's Eatery is the local neighbourhood eatery Dubai residents can't stop talking about.

Open seven days a week, with indoor and outdoor dining, Ella's Restaurant and Bar offers an inventive menu of Western and Middle Eastern-inspired breakfasts, stone-baked pizzas, salads, burgers, and a brilliant kids menu.